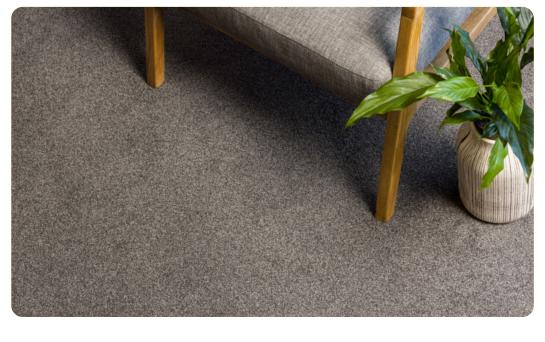

### Lush

45oz Yarn Weight: 60oz Total Thickness: 17mm 3.66m Width: 3.66m

Forest Night

Slate Grey

Aspen

Frost

Misty

Terracotta