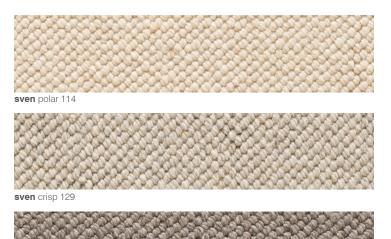

## sven

sven glace 139

sven icicle 140

fibre weight

fibre

• 100% wool (70% NZ wool), 4ply

pile height

• 70oz (2380gsm)

• 13mm

construction

• loop

gauge backing • 1/2 • hessian

surface treatment • insect resistance

width

• 4m

au 03 9401 0888 **nz** 0800 150 555 signaturefloors.com.au signaturefloors.co.nz