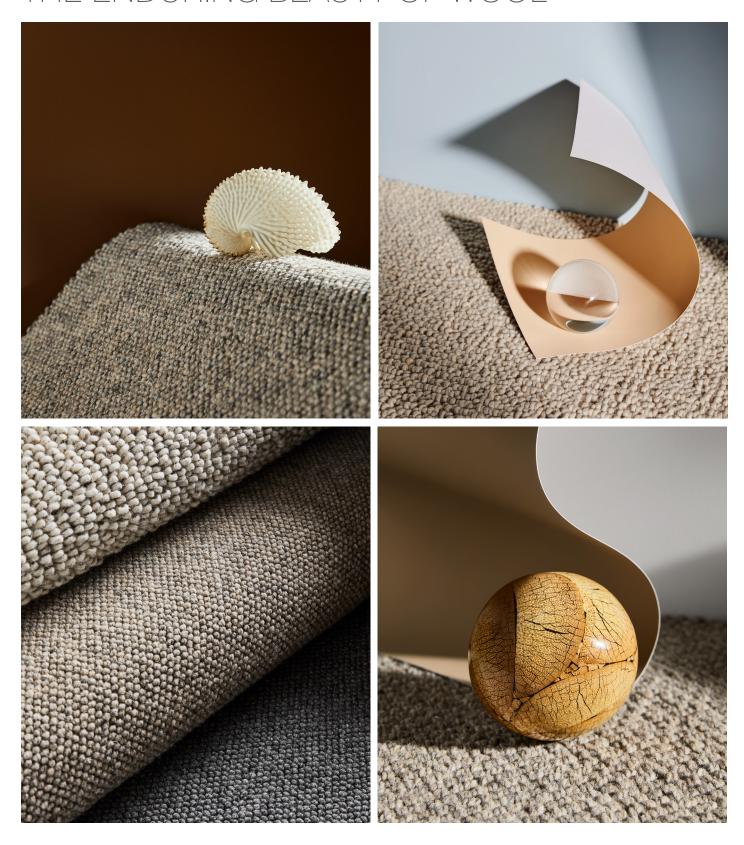

## THE ENDURING BEAUTY OF WOOL



ignature floors ®

## 100% pure wool

## sven







sven glace 139

sven icicle 140

fibre weight

fibre

• 100% wool (70% NZ wool), 4ply

pile height

• 70oz (2380gsm)

• 13mm

construction

• loop

gauge backing • 1/2 • hessian

surface treatment • insect resistance

width

• 4m























au 03 9401 0888 **nz** 0800 150 555 signaturefloors.com.au signaturefloors.co.nz

Terms & Conditions: Specifications are subject to manufacturing tolerances and may be changed without prior notice. Dye lots may vary in colour from sample and between production lots. All product purchases are subject to Signature Floorcoverings Standard Terms & Conditions of Sale. Please refer to our Installation Guideline, Maintenance Manual and Warranty Document for further clarification.