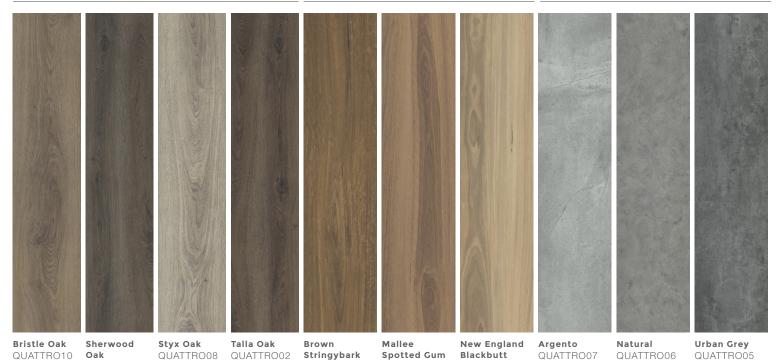

Oaks Aussie Species Tiles

QUATTRO04

## **TECHNICAL SPECIFICATIONS**

Plank Size 228 x 1520mm

QUATTRO09

Total Thickness 6mm (4mm board & 1.50mm backing)

Wear Layer 0.50mm

Wear Layer Treatment Quartz enhanced PUR coating

Surface Natural embossed, true to life oak boards

Edge Design Micro V groove 4 sided

Fire Rating ISO 9239.1

QUATTRO03

Slip Rating

QUATTRO01

Underfloor Heating

Planks per Box

Installation Method