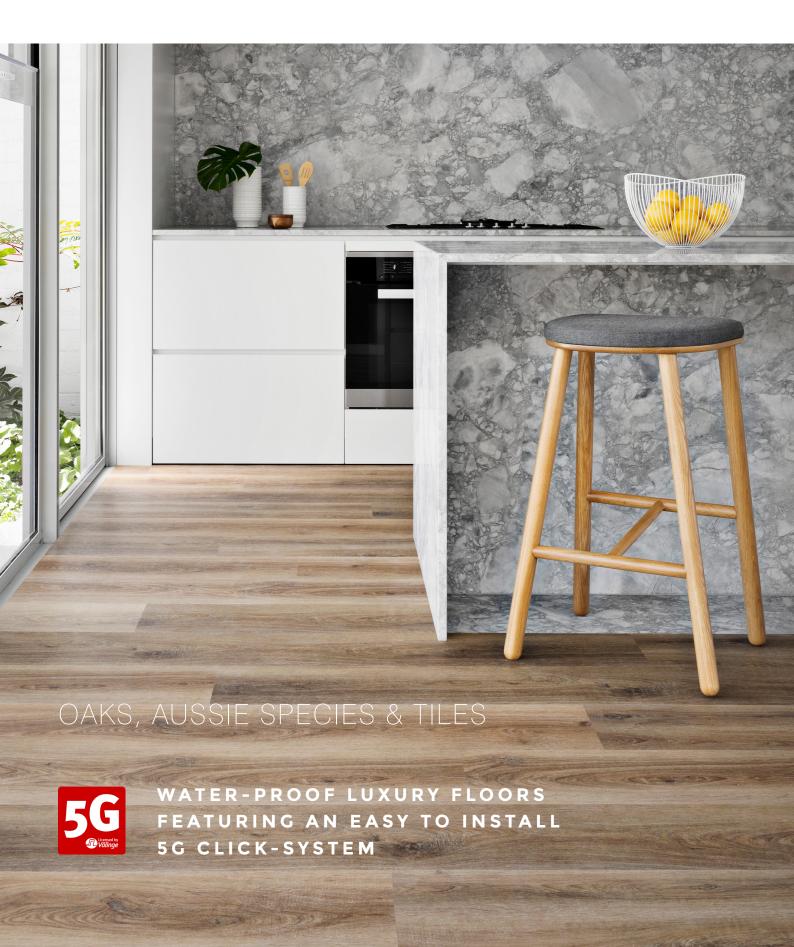

Oaks Aussie Species Tiles



QUATTRO04

## **TECHNICAL SPECIFICATIONS**

Plank Size 228 x 1520mm

QUATTRO09

Total Thickness 6mm (4mm board & 1.50mm backing)

Wear Layer 0.50mm

Wear Layer Treatment Quartz enhanced PUR coating

Surface Natural embossed, true to life oak boards

Edge Design Micro V groove 4 sided

Fire Rating ISO 9239.1

QUATTRO03

Slip Rating

QUATTRO01

Underfloor Heating

Planks per Box

Installation Method

Warranty

Suitable all areas

РЗ

Suitable for water based systems

6 pcs/box (2.079m²)

5G - no underlay required

25 Yr Residential, 10 Yr Commercial

- installs directly over irregularities and existing floors
- can be laid over ceramic and porcelain tiles
- can be laid over concrete
- can be laid over chipboard and tongue & groove flooring
- existing floors