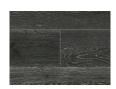

>row multiple boards up<br>to 3, minimum 600mm | 6 rows per box, maximum of 2 nested rows   | 6 rows per box, maximum of 2 nested rows   |
| Coverage                      | 2.64m²/carton                                                             | 2.166m²/carton                             | 2.394m²/carton                             |
| Wear Layer                    | 4mm                                                                       | 4mm                                        | 2mm                                        |







\*Colours available in Genuine Oak 190/12 size.



WHITEHAVEN





HAMPTONS



\*WHITE WASH



\*NATURAL CLEAR



WESTERN



DISTRESS



\*SMOULDERED



\*URBAN



BARREL



\*VINTAGE



ASH



STERLING



SMOKEY



\*NUAGE



CHOCOLATE



\*SLATE GREY



CONTRAST



TUXEDO



RAW (240/15 and 190/15 Only)





## **Auckland**

Unit 11/18 Corinthian Drive, Albany, Auckland 0632 BY APPOINTMENT ONLY Phone: 0800 HURFORD (0800 4873673) info@hurfordflooring.co.nz



50 Hull Road, Mt Maunganui, New Zealand, 3150 Phone: 0800 HURFORD (0800 4873673) info@hurfordflooring.co.nz









Proud to be a Member of