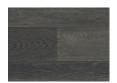

| 5 rows per box, 1 nested<br>row multiple boards up<br>to 3, minimum 600mm | 6 rows per box, maximum of 2 nested rows   | 6 rows per box, maximum of 2 nested rows   |
| Coverage                      | 2.64m²/carton                                                             | 2.166m²/carton                             | 2.394m²/carton                             |
| Wear Layer                    | 4mm                                                                       | 4mm                                        | 2mm                                        |







\*Colours available in Genuine Oak 190/12 size.



WHITEHAVEN





HAMPTONS



\*WHITE WASH



\*NATURAL CLEAR



WESTERN



DISTRESS



\*SMOULDERED



\*URBAN



BARREL



\*VINTAGE



ASH



STERLING



SMOKEY



\*NUAGE



CHOCOLATE



\*SLATE GREY



CONTRAST



TUXEDO



RAW (240/15 and 190/15 Only)





## **Auckland**

Unit 11/18 Corinthian Drive, Albany, Auckland 0632 BY APPOINTMENT ONLY Phone: 0800 HURFORD (0800 4873673) info@hurfordflooring.co.nz



50 Hull Road, Mt Maunganui, New Zealand, 3150 Phone: 0800 HURFORD (0800 4873673) info@hurfordflooring.co.nz









Proud to be a Member of