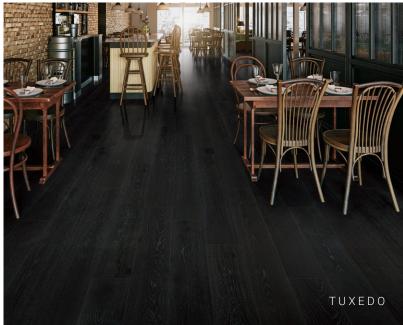

ength                        | 2200mm                                                                    | 1900mm                                     | 2100mm                                     |
| Packaging                     | 5 rows per box, 1 nested<br>row multiple boards up<br>to 3, minimum 600mm | 6 rows per box, maximum of 2 nested rows   | 6 rows per box, maximum of 2 nested rows   |
| Coverage                      | 2.64m²/carton                                                             | 2.166m²/carton                             | 2.394m²/carton                             |
| Wear Layer                    | 4mm                                                                       | 4mm                                        | 2mm                                        |







\*Colours available in Genuine Oak 190/12 size.



WHITEHAVEN





HAMPTONS



\*WHITE WASH



\*NATURAL CLEAR



WESTERN



DISTRESS



\*SMOULDERED



\*URBAN



BARREL



\*VINTAGE



ASH



STERLING



SMOKEY



\*NUAGE



CHOCOLATE



\*SLATE GREY



CONTRAST



TUXEDO



RAW (240/15 and 190/15 Only)





## **Auckland**

Unit 11/18 Corinthian Drive, Albany, Auckland 0632 BY APPOINTMENT ONLY Phone: 0800 HURFORD (0800 4873673) info@hurfordflooring.co.nz



50 Hull Road, Mt Maunganui, New Zealand, 3150 Phone: 0800 HURFORD (0800 4873673) info@hurfordflooring.co.nz









Proud to be a Member of