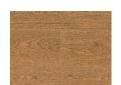

\*Colours available in Genuine Oak 190/12 size.

WHITEHAVEN

HAMPTONS

\*WHITE WASH

\*NATURAL CLEAR

WESTERN

DISTRESS

\*SMOULDERED

\*URBAN

BARREL

\*VINTAGE

ASH

STERLING

SMOKEY

\*NUAGE

CHOCOLATE