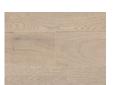

\*Colours available in Genuine Oak 190/12 size.

WHITEHAVEN

HAMPTONS

\*WHITE WASH

\*NATURAL CLEAR

WESTERN

DISTRESS

\*SMOULDERED

\*URBAN

BARREL

\*VINTAGE

ASH

STERLING

SMOKEY

\*NUAGE

CHOCOLATE

\*SLATE GREY

CONTRAST

TUXEDO

RAW (240/15 and 190/15 Only)