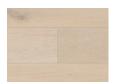

\*Colours available in Genuine Oak 190/12 size.

WHITEHAVEN

HAMPTONS

\*WHITE WASH

\*NATURAL CLEAR

WESTERN

DISTRESS

\*SMOULDERED