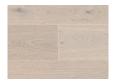

\*Colours available in Genuine Oak 190/12 size.

WHITEHAVEN

HAMPTONS

\*WHITE WASH

\*NATURAL CLEAR

WESTERN

DISTRESS

\*SMOULDERED

\*URBAN

BARREL

\*VINTAGE

ASH

STERLING

SMOKEY

\*NUAGE

CHOCOLATE