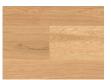

| 1900mm                                     | 2100mm                                     |
| Packaging                     | 5 rows per box, 1 nested<br>row multiple boards up<br>to 3, minimum 600mm | 6 rows per box, maximum of 2 nested rows   | 6 rows per box, maximum of 2 nested rows   |
| Coverage                      | 2.64m²/carton                                                             | 2.166m²/carton                             | 2.394m²/carton                             |
| Wear Layer                    | 4mm                                                                       | 4mm                                        | 2mm                                        |







\*Colours available in Genuine Oak 190/12 size.



WHITEHAVEN





HAMPTONS



\*WHITE WASH



\*NATURAL CLEAR



WESTERN



DISTRESS



\*SMOULDERED



\*URBAN



BARREL



\*VINTAGE



ASH



STERLING



SMOKEY



\*NUAGE



CHOCOLATE



\*SLATE GREY



CONTRAST



TUXEDO



RAW (240/15 and 190/15 Only)





## **Auckland**

Unit 11/18 Corinthian Drive, Albany, Auckland 0632 BY APPOINTMENT ONLY Phone: 0800 HURFORD (0800 4873673) info@hurfordflooring.co.nz



50 Hull Road, Mt Maunganui, New Zealand, 3150 Phone: 0800 HURFORD (0800 4873673) info@hurfordflooring.co.nz









Proud to be a Member of