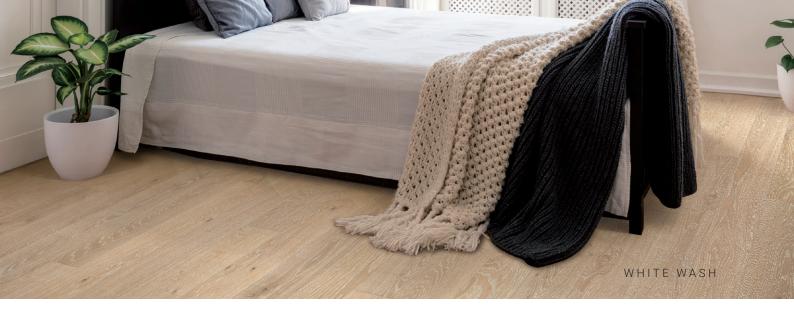

\*Colours available in Genuine Oak 190/12 size.

WHITEHAVEN

HAMPTONS

\*WHITE WASH

\*NATURAL CLEAR

WESTERN

DISTRESS

\*SMOULDERED