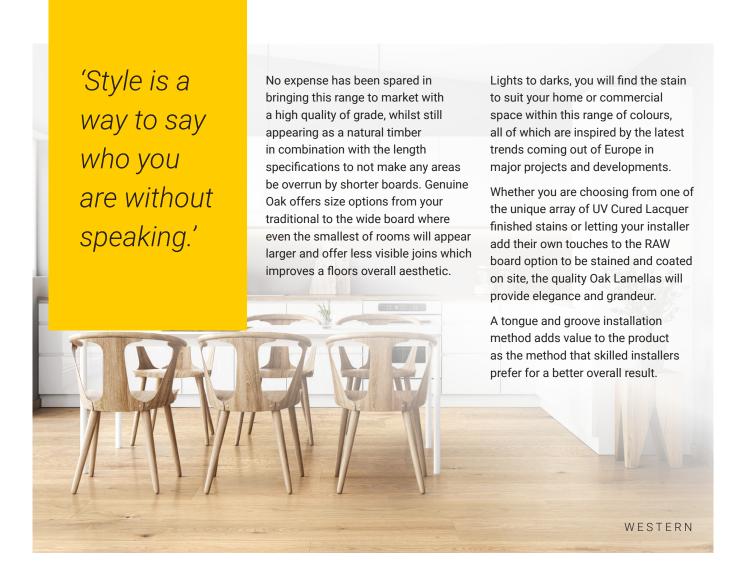

| Genuine Oak<br>Specifications | 240/15                                                                    | 190/15                                     | 190/12                                     |
|-------------------------------|---------------------------------------------------------------------------|--------------------------------------------|--------------------------------------------|
| Species                       | Oak                                                                       | Oak                                        | Oak                                        |
| Coating                       | UV cured 7 coat Treffert<br>lacquer system                                | UV cured 7 coat Treffert<br>lacquer system | UV cured 7 coat Treffert<br>lacquer system