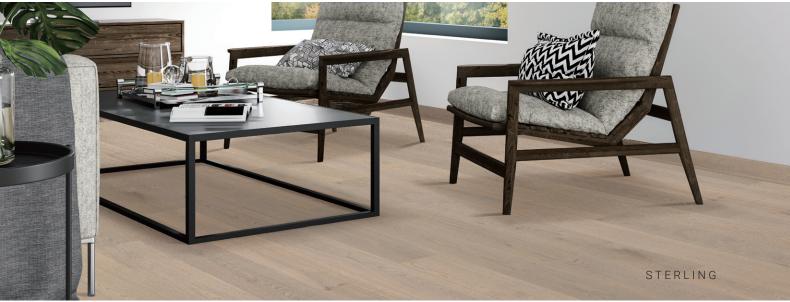

per box, maximum of 2 nested rows   | 6 rows per box, maximum of 2 nested rows   |
| Coverage                      | 2.64m²/carton                                                             | 2.166m²/carton                             | 2.394m²/carton                             |
| Wear Layer                    | 4mm                                                                       | 4mm                                        | 2mm                                        |







\*Colours available in Genuine Oak 190/12 size.



WHITEHAVEN





HAMPTONS



\*WHITE WASH



\*NATURAL CLEAR



WESTERN



DISTRESS



\*SMOULDERED



\*URBAN



BARREL



\*VINTAGE



ASH



STERLING



SMOKEY



\*NUAGE



CHOCOLATE



\*SLATE GREY



CONTRAST



TUXEDO



RAW (240/15 and 190/15 Only)





## **Auckland**

Unit 11/18 Corinthian Drive, Albany, Auckland 0632 BY APPOINTMENT ONLY Phone: 0800 HURFORD (0800 4873673) info@hurfordflooring.co.nz



50 Hull Road, Mt Maunganui, New Zealand, 3150 Phone: 0800 HURFORD (0800 4873673) info@hurfordflooring.co.nz









Proud to be a Member of