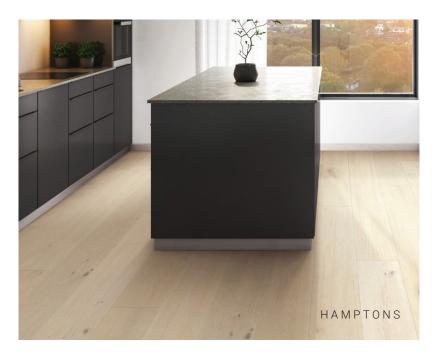

\*Colours available in Genuine Oak 190/12 size.

WHITEHAVEN

HAMPTONS

\*WHITE WASH

\*NATURAL CLEAR

WESTERN

DISTRESS

\*SMOULDERED