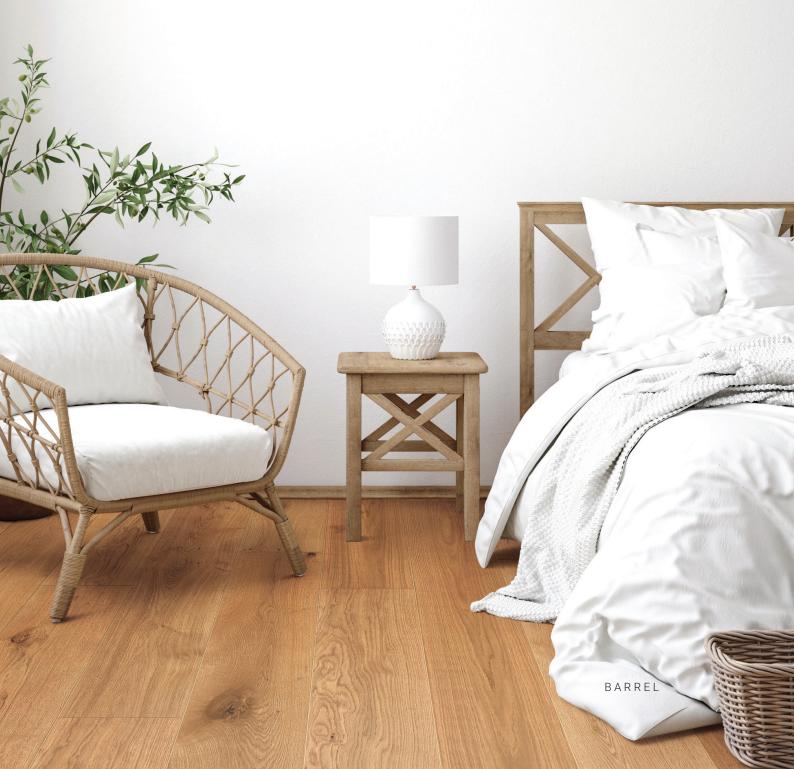

| Genuine Oak<br>Specifications | 240/15                                                                    | 190/15                                     | 190/12                                     |
|-------------------------------|---------------------------------------------------------------------------|--------------------------------------------|--------------------------------------------|
| Species                       | Oak                                                                       | Oak                                        | Oak                                        |
| Coating                       | UV cured 7 coat Treffert<br>lacquer system                                | UV cured 7 coat Treffert<br>lacquer system | UV cured 7 coat Treffert<br>lacquer syste