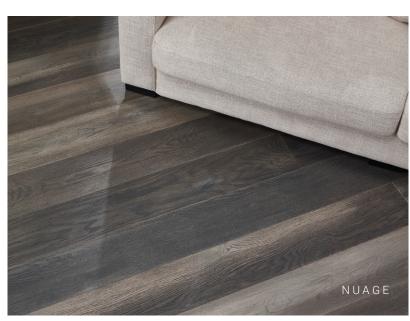

gth                        | 2200mm                                                                    | 1900mm                                     | 2100mm                                     |
| Packaging                     | 5 rows per box, 1 nested<br>row multiple boards up<br>to 3, minimum 600mm | 6 rows per box, maximum of 2 nested rows   | 6 rows per box, maximum of 2 nested rows   |
| Coverage                      | 2.64m²/carton                                                             | 2.166m²/carton                             | 2.394m²/carton                             |
| Wear Layer                    | 4mm                                                                       | 4mm                                        | 2mm                                        |







\*Colours available in Genuine Oak 190/12 size.



WHITEHAVEN





HAMPTONS



\*WHITE WASH



\*NATURAL CLEAR



WESTERN



DISTRESS



\*SMOULDERED



\*URBAN



BARREL



\*VINTAGE



ASH



STERLING



SMOKEY



\*NUAGE



CHOCOLATE



\*SLATE GREY



CONTRAST



TUXEDO



RAW (240/15 and 190/15 Only)





## **Auckland**

Unit 11/18 Corinthian Drive, Albany, Auckland 0632 BY APPOINTMENT ONLY Phone: 0800 HURFORD (0800 4873673) info@hurfordflooring.co.nz



50 Hull Road, Mt Maunganui, New Zealand, 3150 Phone: 0800 HURFORD (0800 4873673) info@hurfordflooring.co.nz









Proud to be a Member of