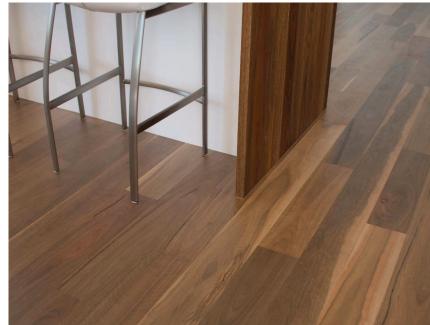

Also available, in addition the Australian Native range offers Rustic Blackbutt. A full featured floor with prominent gum veins, gum pockets, trails, burls and borer holes. The feature does not interfere with the structural integrity of the floor, but offers a glimpse of the intense life in the Australian Bush; drought, ambrosia attack and fierce wildfires are just some of the elements a tree needs to endure to produce these beautiful and interesting features. An impressive choice, adding value and character to any interior.