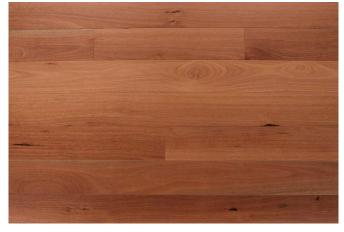

Blackbutt Rustic Blackbutt

Blue Gum Brush Box

Ironbark Spotted Gum

## Emphasising Australia's much loved classic species, Blackbutt, Blue Gum, Brush Box, Ironbark, & Spotted Gum.

Australian Native provides that organic, natural, warm feeling. The pre-finished range features a square edge profile and an ultra matt finish, to achieve a floor that's earthy and effortless. Manufactured using a low shrinkage and eco-friendly Hevea as the core material and a tough Australian hardwood lamella for the wear layer, produces a product that's consistent in quality and structural stability. Australian Natives construction also incorporates a licensed Välinge click system, using a single action installation method, which saves time and ensures you can enjoy your new floor instantly.