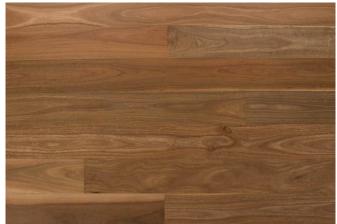

Blackbutt Rustic Blackbutt

Blue Gum Brush Box

Ironbark Spotted Gum

## Emphasising Australia's much loved classic species, Blackbutt, Blue Gum, Brush Box, Ironbark, & Spotted Gum.

Australian Native provides that organic, natural, warm feeling. The pre-finished range features a square edge profile and an ultra matt finish, to achieve a floor that's earthy and effortless. Manufactured using a low shrinkage and eco-friendly Hevea as the core material and a tough Australian hardwood lamella for the wear layer, produces a product that's consistent in quality and structural stability. Australian Natives construction also incorporates a licensed Välinge click system, using a single action installation method, which saves time and ensures you can enjoy your new floor instantly.