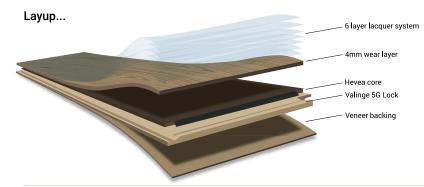

## Emphasising Australia's much loved classic species, Blackbutt, Blue Gum, Brush Box, Ironbark, & Spotted Gum.

Australian Native provides that organic, natural, warm feeling. The pre-finished range features a square edge profile and an ultra matt finish, to achieve a floor that's earthy and effortless. Manufactured using a low shrinkage and eco-friendly Hevea as the core material and a tough Australian hardwood lamella for the wear layer, produces a product that's consistent in quality and structural stability. Australian Natives construction also incorporates a licensed Välinge click system, using a single action installation method, which saves time and ensures you can enjoy your new floor instantly.

Hurford's superior kiln drying process help to minimise lamella movement, preventing potential stability issues like twisting, cupping and checking.

| Species        | Blackbutt, Blue Gum, Brush Box, Ironbark,<br>Spotted Gum & Rustic Blackbutt | Blackbutt, Spotted Gum & Rustic Blackbutt |
|----------------|-----------------------------------------------------------------------------|-------------------------------------------|
| Core Material  | Hevea                                                                       | Hevea                                     |
| Locking System | Välinge 5G Glueless Joining System                                          | Välinge 5G Glueless Joining System        |
| Width          | 132mm                                                                       | 180mm                                     |
| Thickness      | 13.5mm                                                                      | 13.5mm                                    |
| Wear Layer     | 4mm                                                                         | 4mm                                       |
| Length         | 1,820mm & 2,130mm                                                           | 1,820mm & 2,130mm                         |
| Surface        | Smooth Texture                                                              | Smooth Texture                            |
| Coating        | UV cured 6 coat Klumpp system                                               | UV cured 6 coat Klumpp system             |
| Finish         | Ultra Matt 10% Gloss                                                        | Ultra Matt 10% Gloss                      |
| Coverage       | 1,820mm - 1.922m² & 2,130mm - 2.249m²                                       | 1,820mm -1.966m² & 2,130mm - 2.300m²      |
| Packaging      | 8 rows per box, maximum of 3 nested rows                                    | 6 rows per box, maximum of 2 nested rows  |
| Underlay       | HUSHwalk Underlay                                                           | HUSHwalk Underlay                         |