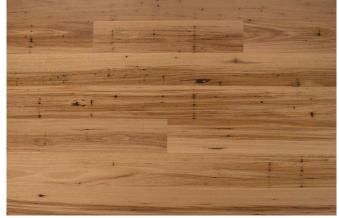

Blackbutt Rustic Blackbutt

Blue Gum Brush Box

Ironbark Spotted Gum

## Emphasising Australia's much loved classic species, Blackbutt, Blue Gum, Brush Box, Ironbark, & Spotted Gum.

Australian Native provides that organic, natural, warm feeling. The pre-finished range features a square edge profile and an ultra matt finish, to achieve a floor that's earthy and effortless. Manufactured using a low shrinkage and eco-friendly Hevea as the core material and a tough Australian hardwood lamella for the wear layer, produces a product that's consistent in quality and structural stability. Australian Natives construction also incorporates a licensed Välinge click system, using a single action installation method, which saves time and ensures you can enjoy your new floor instantly.