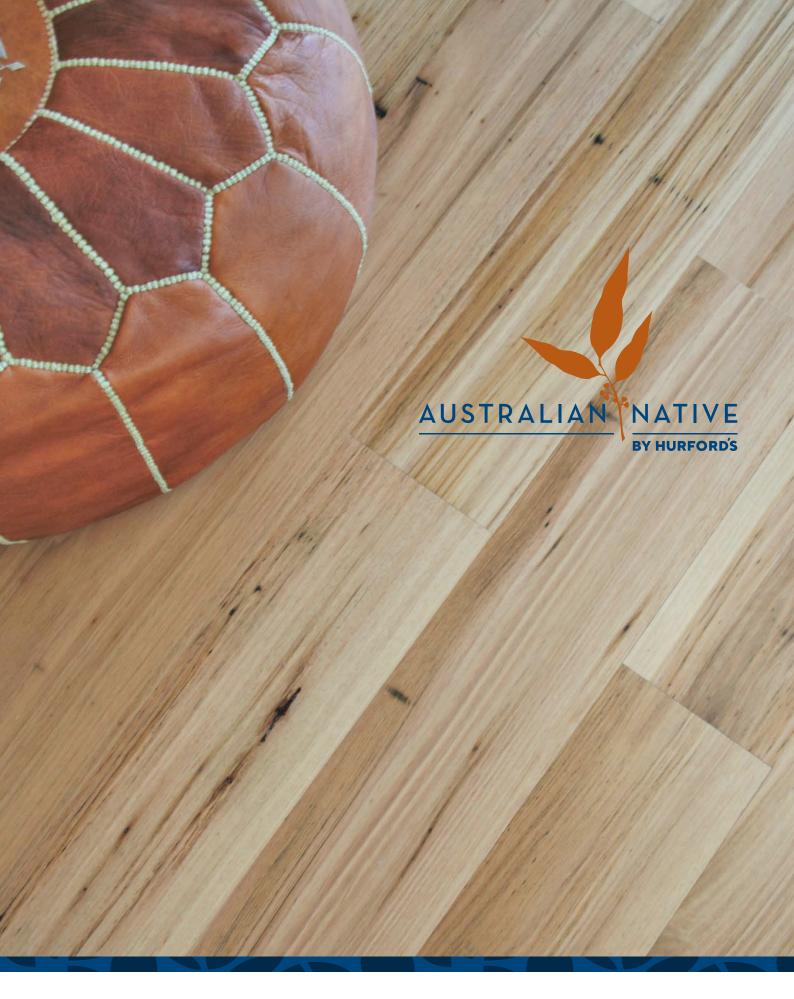

## Emphasising Australia's much loved classic species, Blackbutt, Blue Gum, Brush Box, Ironbark, & Spotted Gum.

Australian Native provides that organic, natural, warm feeling. The pre-finished range features a square edge profile and an ultra matt finish, to achieve a floor that's earthy and effortless. Manufactured using a low shrinkage and eco-friendly Hevea as the core material and a tough Australian hardwood lamella for the wear layer, produces a product that's consistent in quality and structural stability. Australian Natives construction also incorporates a licensed Välinge click system, using a single action installation method, which saves time and ensures you can enjoy your new floor instantly.

Utilising the latest in environmentally friendly UV coatings, our 6 coat system delivers a floor finish similar to a stylish oiled floor but with the durability and protection a UV lacquer offers. Australian Native engineered flooring provides a practical yet stylish option suited for day-to-day use in most applications.