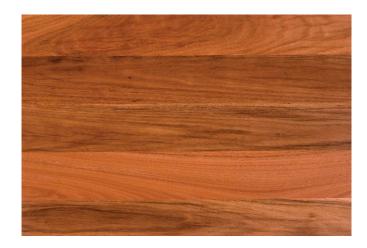

Blackbutt Rustic Blackbutt

Blue Gum Brush Box

Ironbark Spotted Gum

## Emphasising Australia's much loved classic species, Blackbutt, Blue Gum, Brush Box, Ironbark, & Spotted Gum.

Australian Native provides that organic, natural, warm feeling. The pre-finished range features a square edge profile and an ultra matt finish, to achieve a floor that's earthy and effortless. Manufactured using a low shrinkage and eco-friendly Hevea as the core material and a tough Australian hardwood lamella for the wear layer, produces a product that's consistent in quality and structural stability. Australian Natives construction also incorporates a licensed Välinge click system, using a single action installation method, which saves time and ensures you can enjoy your new floor instantly.