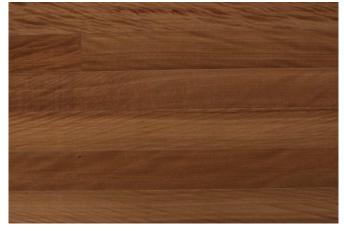

Blackbutt Rustic Blackbutt

Blue Gum Brush Box

Ironbark Spotted Gum

## Emphasising Australia's much loved classic species, Blackbutt, Blue Gum, Brush Box, Ironbark, & Spotted Gum.

Australian Native provides that organic, natural, warm feeling. The pre-finished range features a square edge profile and an ultra matt finish, to achieve a floor that's earthy and effortless. Manufactured using a low shrinkage and eco-friendly Hevea as the core material and a tough Australian hardwood lamella for the wear layer, produces a product that's consistent in quality and structural stability. Australian Natives construction also incorporates a licensed Välinge click system, using a single action installation method, which saves time and ensures you can enjoy your new floor instantly.