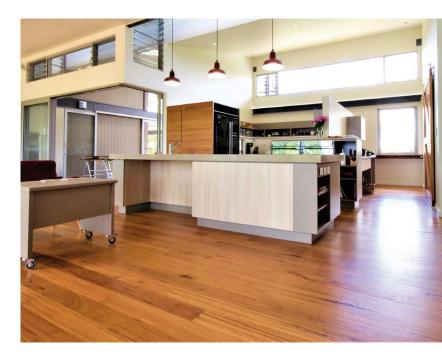

## Emphasising Australia's much loved classic species, Blackbutt, Blue Gum, Brush Box, Ironbark, & Spotted Gum.

Australian Native provides that organic, natural, warm feeling. The pre-finished range features a square edge profile and an ultra matt finish, to achieve a floor that's earthy and effortless. Manufactured using a low shrinkage and eco-friendly Hevea as the core material and a tough Australian hardwood lamella for the wear layer, produces a product that's consistent in quality and structural stability. Australian Natives construction also incorporates a licensed Välinge click system, using a single action installation method, which saves time and ensures you can enjoy your new floor instantly.

Utilising the latest in environmentally friendly UV coatings, our 6 coat system delivers a floor finish similar to a stylish oiled floor but with the durability and protection a UV lacquer offers. Australian Native engineered flooring provides a practical yet stylish option suited for day-to-day use in most applications.