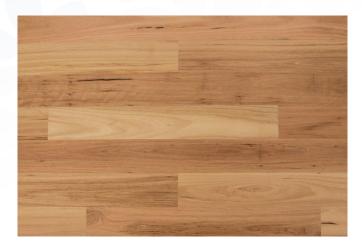

Blackbutt Rustic Blackbutt

Blue Gum Brush Box

Ironbark Spotted Gum

## Emphasising Australia's much loved classic species, Blackbutt, Blue Gum, Brush Box, Ironbark, & Spotted Gum.

Australian Native provides that organic, natural, warm feeling. The pre-finished range features a square edge profile and an ultra matt finish, to achieve a floor that's earthy and effortless. Manufactured using a low shrinkage and eco-friendly Hevea as the core material and a tough Australian hardwood lamella for the wear layer, produces a product that's consistent in quality and structural stability. Australian Natives construction also incorporates a licensed Välinge click system, using a single action installation method, which saves time and ensures you can enjoy your new floor instantly.