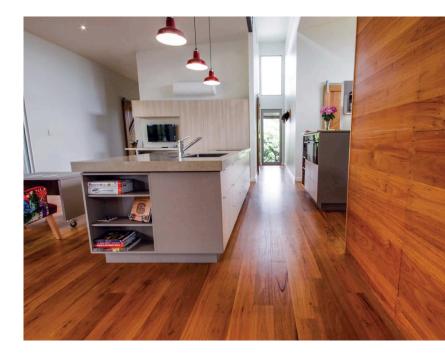

## Emphasising Australia's much loved classic species, Blackbutt, Blue Gum, Brush Box, Ironbark, & Spotted Gum.

Australian Native provides that organic, natural, warm feeling. The pre-finished range features a square edge profile and an ultra matt finish, to achieve a floor that's earthy and effortless. Manufactured using a low shrinkage and eco-friendly Hevea as the core material and a tough Australian hardwood lamella for the wear layer, produces a product that's consistent in quality and structural stability. Australian Natives construction also incorporates a licensed Välinge click system, using a single action installation method, which saves time and ensures you can enjoy your new floor instantly.

Utilising the latest in environmentally friendly UV coatings, our 6 coat system delivers a floor finish similar to a stylish oiled floor but with the durability and protection a UV lacquer offers. Australian Native engineered flooring provides a practical yet stylish option suited for day-to-day use in most applications.